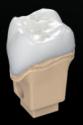

ills all the requirements for a Class II medical device, you can place with confidence.

Crown is available in seven shades: A1, A2, A3, B1, B3, C2, and D3.





#### **Key Features**

- Biocompatible solution that fulfills all the requirements for a Class II medical device
- Versatile: use as a single crown on natural tooth or abutment, as an inlay, onlay or veneer
- Very low water absorption reduces the tendency to age while a smooth surface means low plaque accumulation

# STREAMLINE EVERYTHING.

# PRINT DEFINITIVELY.



#### **Al-Powered Crown Design**

Let powerful artificial intelligence be your expert guide – Al automates the design process and makes it completely hands-free. Posterior crown designs are turned around within minutes, allowing for single-visit restorative dentistry.



Posterior full contour crown.

Printed at 100 µm layer thickness.



#### **Advanced 3D Printing**

The Pro S Crown Kit consists of a new compact build platform and resin tank engineered for rapid production of up to 6 single-unit crowns from scan to delivery in less than 45 minutes.



#### **Post Processing Made Easy**

Featuring ProCure 2, the fastest, most advanced post-curing system on the planet. Cure printed crowns in just a few minutes.



THE COMPLETE CHAIRSIDE SOLUTION

#### SPRINTRAY CROWN 3D PRINTING.

## A COMPLETE CHAIRSIDE SOLUTION.







#### **Proven Materials**

Experience a new class of ceramic dominant, Class II medical device resin, designed for 3D printing definitive restorations.

#### **Delivery in Less than 45 Minutes**

Increase case acceptance by offering same