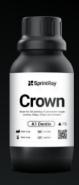

#### A COMPLETE CHAIRSIDE SOLUTION.

SprintRay Crown is a ceramic filled hybrid material for 3D printing single crowns, inlays, onlay, and veneers. This material is easy to finish and polish using traditional methods, and features excellent aesthetics to blend with existing teeth.

Crown is available in seven shades: A1, A2, A3, B1, B3, C2, and D3.