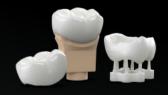

#### A COMPLETE CHAIRSIDE SOLUTION.

SprintRay Crown is a ceramic filled hybrid material for 3D printing single crowns, inlays, onlay, and veneers. This material is easy to finish and polish using traditional methods, and features excellent aesthetics to blend with existing teeth.

Crown is available in seven shades: A1, A2, A3, B1, B3, C2, and D3.