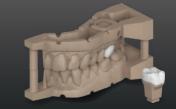

#### **Al-Powered Crown Design**

Let powerful artificial intelligence be your expert guide – Al automates the design process and makes it completely hands-free. Posterior crown designs are turned around within minutes, allowing for single-visit restorative dentistry.

Posterior full contour crown.

Printed at 100 µm layer thickness.