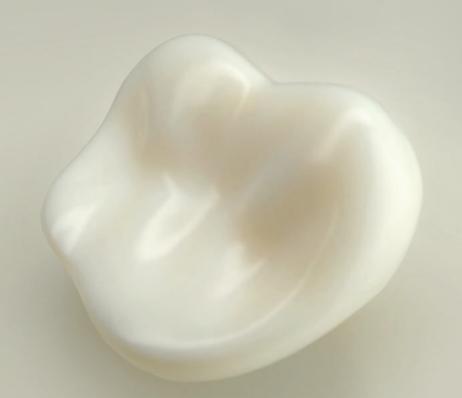

#### A COMPLETE CHAIRSIDE SOLUTION.

SprintRay Crown is a ceramic filled hybrid material for 3D printing single crowns, inlays, onlay, and veneers. This material is easy to finish and polish using traditional methods, and features excellent aesthetics to blend with existing teeth.

#### A New Class Of Resin, Unlike Any Other.

High strength and resistance to wear make SprintRay Crown a go-to material for restorative 3D printing.

And because SprintRay Crown fulfills all the requirements for a Class II medical device, you can place with confidence.

#### **Key Features**

- Biocompatible solution that fulfills all the requirements for a Class II medical device
- Versatile: use as a single crown on natural tooth or abutment, as an inlay, onlay or veneer
- Very low water absorption reduces the tendency to age while a smooth surface means low plaque accumulation