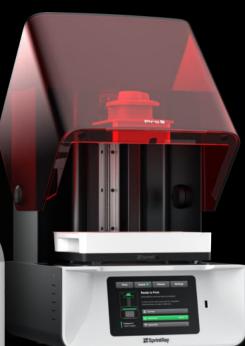

#### **Advanced 3D Printing**

The Pro S Crown Kit consists of a new compact build platform and resin tank engineered for rapid production of up to 6 single-unit crowns from scan to delivery in less than 45 minutes.

#### **Post Processing Made Easy**

Featuring ProCure 2, the fastest, most advanced post-curing system on the planet. Cure printed crowns in just a few minutes.

THE COMPLETE CHAIRSIDE SOLUTION