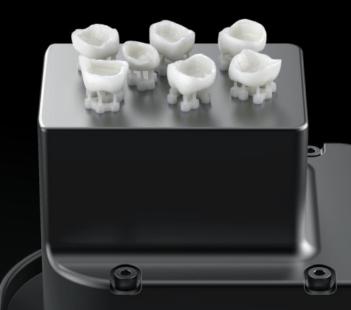

Posterior full contour crown.

Printed at 100 µm layer thickness.

#### **Advanced 3D Printing**

The Pro S Crown Kit consists of a new compact build platform and resin tank engineered for rapid production of up to 6 single-unit crowns from scan to delivery in less than 45 minutes.