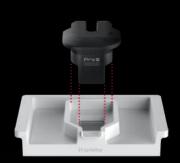

#### **Advanced 3D Printing**

The Pro S Crown Kit consists of a new compact build platform and resin tank engineered for rapid production of up to 6 single-unit crowns from scan to delivery in less than 45 minutes.