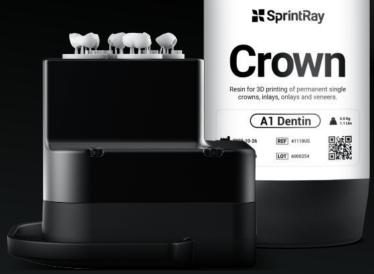

Crown is available in seven shades: A1, A2, A3, B1, B3, C2, and D3.

#### **Advanced 3D Printing**

The Pro S Crown Kit consists of a new compact build platform and resin tank engineered for rapid production of up to 6 single-unit crowns from scan to delivery in less than 45 minutes.