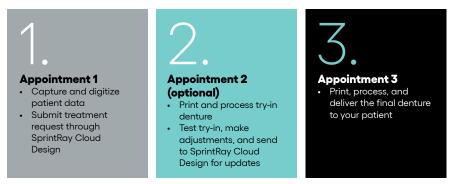

### **Key Benefits**

- Deliver digital dentures in as few as 2 appointments
- High Impact Denture resins offer outstanding durability and impact resistance
- Simplify treatment planning through SprintRay Cloud Design with no CAD required

### **3D Printed Dentures**

SprintRay High Impact Denture solution is a new workflow designed to deliver digital dentures in as few as 2 appointments. Featuring advanced 3D printing hardware, Cloud Design services, and High Impact Denture resins, the SprintRay digital denture solution provides a simplified workflow for providing strong, long-lasting dentures.