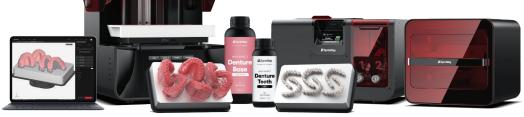

## SprintRay High Impact Denture Solution

The SprintRay High Impact Denture solution provides dental professionals with a complete 3D printing ecosystem for the fast production of strong and durable digital dentures.

### **3D Printed Dentures**

SprintRay High Impact Denture solution is a new workflow designed to deliver digital dentures in as few as 2 appointments. Featuring advanced 3D printing hardware, Cloud Design services, and High Impact Denture resins, the SprintRay digital denture solution provides a simplified workflow for providing strong, long-lasting dentures.

### SprintRay 3D Printed Denture Workflow

SprintRay High Impact Denture Teeth and Base are new nanoceramic, biocompatible resins for removable denture bases and teeth, formulated with NanoFusion<sup>™</sup> – the same technology used in OnX Tough. With high strength and resistance to wear, SprintRay High Impact resins are a specifically engineered material for removable dentures.