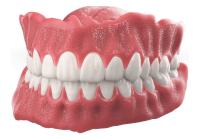

### **3D Printed Dentures**

SprintRay High Impact Denture solution is a new workflow designed to deliver digital dentures in as few as 2 appointments. Featuring advanced 3D printing hardware, Cloud Design services, and High Impact Denture resins, the SprintRay digital denture solution provides a simplified workflow for providing strong, long-lasting dentures.

SprintRay denture materials provide outstanding wear resistance and outperform competitors across university tests for work of fracture and flexural modulus properties making them the go-to materials for high performance dentures.