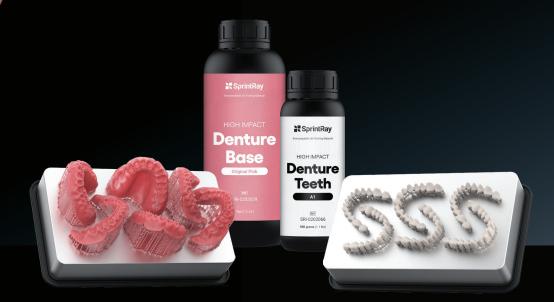

## SprintRay High Impact Denture Solution

The SprintRay High Impact Denture solution provides dental professionals with a complete 3D printing ecosystem for the fast production of strong and durable digital dentures.

### **3D Printed Dentures**

SprintRay High Impact Denture solution is a new workflow designed to deliver digital dentures in as few as 2 appointments. Featuring advanced 3D printing hardware, Cloud Design services, and High Impact Denture resins, the SprintRay digital denture solution provides a simplified workflow for providing strong, long-lasting dentures.

### SprintRay 3D Printed Denture Workflow

SprintRay High Impact Denture Teeth and Base are new nanoceramic, biocompatible resins for removable denture bases and teeth, formulated with NanoFusion<sup>™</sup> – the same technology used in OnX Tough. With high strength and resistance to wear, SprintRay High Impact resins are a specifically engineered material for removable dentures.