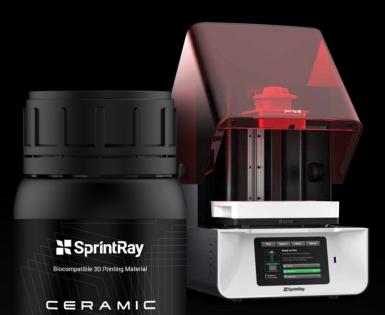

#### CERAMIC CROWN 3D PRINTING.

#### A COMPLETE CHAIRSIDE SOLUTION.

Featuring the most advanced hardware in chairside crown fabrication, SprintRay Ceramic Crown offers the only complete end-to-end solution for 3D printed restorations. Discover a new class of ceramic dominant resin unlike any other. Composed of over 50% ceramics and developed for seamless fabrication. Advanced restorations are now a definitive yes—print differently.

#### **Advanced 3D Printing**

The Pro S Crown Kit consists of a new compact build platform and resin tank engineered for rapid production of up to 6 single-unit crowns in as little as 10 minutes.

#### **Proven Materials**

Experience a new class of ceramic dominant, FDA cleared resin, designed for 3D printing definitive restorations.