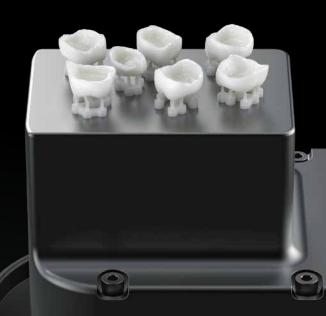

#### **Advanced 3D Printing**

The Pro S Crown Kit consists of a new compact build platform and resin tank engineered for rapid production of up to 6 single-unit crowns in as little as 10 minutes.

Posterior full contour crown.

Printed at 100 µm layer thickness.