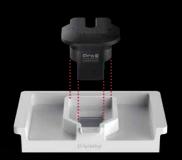

#### **Post Processing Made Easy**

Featuring ProCure 2, the fastest, most advanced post-curing system on the planet. Cure printed crowns in just a few minutes.

THE COMPLETE CHAIRSIDE SOLUTION