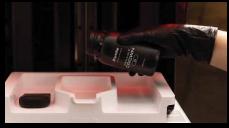

#### **Post Processing Made Easy**

Featuring ProCure 2, the fastest, most advanced post-curing system on the planet. Cure printed crowns in just a few minutes.

THE COMPLETE CHAIRSIDE SOLUTION