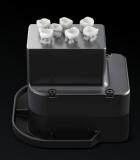

#### **Advanced 3D Printing**

The Pro S Crown Kit consists of a new compact build platform and resin tank engineered for rapid production of up to 6 single-unit crowns in as little as 10 minutes.