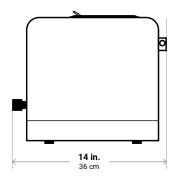

## Technical Specifications February 2022

| Washing Technology             | Patented Mechanical Jetting Technology<br>Automatic 2-stage wash and dry cycle<br>Precision 10,000 RPM propeller             |                                                          |  |
|--------------------------------|------------------------------------------------------------------------------------------------------------------------------|----------------------------------------------------------|--|
| Solvent Management             | 2 precalibrated solvent usage hydrometers<br>Conductive solvent level sensor<br>Quick-connect ports for easy solvent removal |                                                          |  |
| Wash Volume/Envelop            | <b>Platform Envelope</b> 7 x 5 x 3 in. 17 x 12.7 x 7.6 cm                                                                    | <b>Basket Envelope</b> 7 x 5 x 5 in. 17 x 12.7 x 12.7 cm |  |
| Solvent Capacity               | Min 500mL per reservoir<br>Max 2L per reservoir                                                                              |                                                          |  |
| Solvent Compatibility          | Isopropyl alcohol 91% (recomm<br>Isopropyl alcohol 99%<br>Ethanol                                                            | ended)                                                   |  |
| Material and Finish            | High impact UV-blocking polypr<br>Anodized aluminum shell<br>Rubberized feet                                                 | ropylene                                                 |  |
| User Controls                  | 3.5 in. color touch-screen<br>Predefined wash/dry preset<br>User programmable wash/dry o                                     | ption                                                    |  |
| Safety Sensors                 | Automatic start/stop sensors<br>Platform vs basket detection<br>Fill level sensor                                            |                                                          |  |
| Connectivity                   | USB-A port                                                                                                                   |                                                          |  |
| Unit Dimensions<br>(W x D x H) | 12 x 12 x 18 in.<br>30 x 30 x 46 cm                                                                                          |                                                          |  |
| Shipping Weight & Dimensions   | 14 x 14 x 20 in.<br>36 x 36 x 50 cm<br>45 lbs. / 20.4 kg                                                                     |                                                          |  |