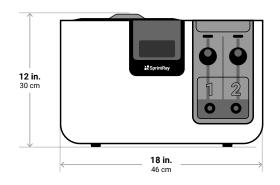

## Technical Specifications February 2022

| Washing Technology             | Patented Mechanical Jetting Technology<br>Automatic 2-stage wash and dry cycle<br>Precision 10,000 RPM propeller             |                                                          |  |
|--------------------------------|------------------------------------------------------------------------------------------------------------------------------|----------------------------------------------------------|--|
| Solvent Management             | 2 precalibrated solvent usage hydrometers<br>Conductive solvent level sensor<br>Quick-connect ports for easy solvent removal |                                                          |  |
| Wash Volume/Envelop            | <b>Platform Envelope</b> 7 x 5 x 3 in. 17 x 12.7 x 7.6 cm                                                                    | <b>Basket Envelope</b> 7 x 5 x 5 in. 17 x 12.7 x 12.7 cm |  |
| Solvent Capacity               | Min 500mL per reservoir<br>Max 2L per reservoir                                                                              |                                                          |  |
| Solvent Compatibility          | Isopropyl alcohol 91% (recomm<br>Isopropyl alcohol 99%<br>Ethanol                                                            | ended)                                                   |  |
| Material and Finish            | High impact UV-blocking polypr<br>Anodized aluminum shell<br>Rubberized feet                                                 | ropylene                                                 |  |
| User Controls                  | 3.5 in. color touch-screen<br>Predefined wash/dry preset<br>User programmable wash/dry o                                     | ption                                                    |  |
| Safety Sensors                 | Automatic start/stop sensors<br>Platform vs basket detection<br>Fill level sensor                                            |                                                          |  |
| Connectivity                   | USB-A port                                                                                                                   |                                                          |  |
| Unit Dimensions<br>(W x D x H) | 12 x 12 x 18 in.<br>30 x 30 x 46 cm                                                                                          |                                                          |  |
| Shipping Weight & Dimensions   | 14 x 14 x 20 in.<br>36 x 36 x 50 cm<br>45 lbs. / 20.4 kg                                                                     |                                                          |  |