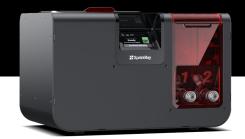

Multistage Automated Washing System Designed for Digital Dentistry

## Technical Specifications February 2022

| Washing Technology             | Patented Mechanical Jetting Technology<br>Automatic 2-stage wash and dry cycle<br>Precision 10,000 RPM propeller             |                                                          |  |
|--------------------------------|------------------------------------------------------------------------------------------------------------------------------|----------------------------------------------------------|--|
| Solvent Management             | 2 precalibrated solvent usage hydrometers<br>Conductive solvent level sensor<br>Quick-connect ports for easy solvent removal |                                                          |  |
| Wash Volume/Envelop            | <b>Platform Envelope</b> 7 x 5 x 3 in. 17 x 12.7 x 7.6 cm                                                                    | <b>Basket Envelope</b> 7 x 5 x 5 in. 17 x 12.7 x 12.7 cm |  |
| Solvent Capacity               | Min 500mL per reservoir<br>Max 2L per reservoir                                                                              |                                                          |  |
| Solvent Compatibility          | Isopropyl alcohol 91% (recomm<br>Isopropyl alcohol 99%<br>Ethanol                                                            | ended)                                                   |  |
| Material and Finish            | High impact UV-blocking polypr<br>Anodized aluminum shell<br>Rubberized feet                                                 | ropylene                                                 |  |
| User Controls                  | 3.5 in. color touch-screen<br>Predefined wash/dry preset<br>User programmable wash/dry o                                     | ption                                                    |  |
| Safety Sensors                 | Automatic start/stop sensors<br>Platform vs basket detection<br>Fill level sensor                                            |                                                          |  |
| Connectivity                   | USB-A port                                                                                                                   |                                                          |  |
| Unit Dimensions<br>(W x D x H) | 12 x 12 x 18 in.<br>30 x 30 x 46 cm                                                                                          |                                                          |  |
| Shipping Weight & Dimensions   | 14 x 14 x 20 in.<br>36 x 36 x 50 cm<br>45 lbs. / 20.4 kg                                                                     |                                                          |  |