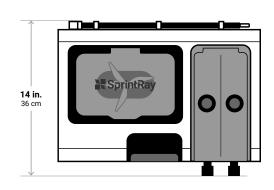

## Technical Specifications February 2022

| Washing Technology             | Patented Mechanical Jetting Technology<br>Automatic 2-stage wash and dry cycle<br>Precision 10,000 RPM propeller             |                                                          |  |
|--------------------------------|------------------------------------------------------------------------------------------------------------------------------|----------------------------------------------------------|--|
| Solvent Management             | 2 precalibrated solvent usage hydrometers<br>Conductive solvent level sensor<br>Quick-connect ports for easy solvent removal |                                                          |  |
| Wash Volume/Envelop            | <b>Platform Envelope</b> 7 x 5 x 3 in. 17 x 12.7 x 7.6 cm                                                                    | <b>Basket Envelope</b> 7 x 5 x 5 in. 17 x 12.7 x 12.7 cm |  |
| Solvent Capacity               | Min 500mL per reservoir<br>Max 2L per reservoir                                                                              |                                                          |  |
| Solvent Compatibility          | Isopropyl alcohol 91% (recomm<br>Isopropyl alcohol 99%<br>Ethanol                                                            | ended)                                                   |  |
| Material and Finish            | High impact UV-blocking polypr<br>Anodized aluminum shell<br>Rubberized feet                                                 | ropylene                                                 |  |
| User Controls                  | 3.5 in. color touch-screen<br>Predefined wash/dry preset<br>User programmable wash/dry o                                     | ption                                                    |  |
| Safety Sensors                 | Automatic start/stop sensors<br>Platform vs basket detection<br>Fill level sensor                                            |                                                          |  |
| Connectivity                   | USB-A port                                                                                                                   |                                                          |  |
| Unit Dimensions<br>(W x D x H) | 12 x 12 x 18 in.<br>30 x 30 x 46 cm                                                                                          |                                                          |  |
| Shipping Weight & Dimensions   | 14 x 14 x 20 in.<br>36 x 36 x 50 cm<br>45 lbs. / 20.4 kg                                                                     |                                                          |  |