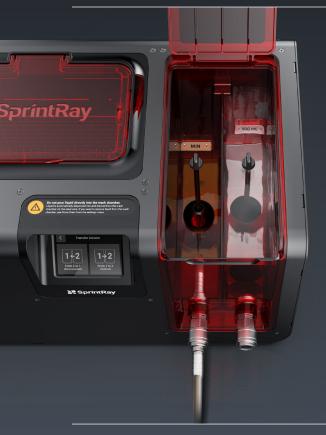

#### Science Removes the Guesswork

Precalibrated hydrometers sink in clean IPA and float when it's dirty. Since you always know when it's time to replace IPA, your parts will always come out clean.

#### **Efficiency to Write Home About**

Pro Wash/Dry can operate with a half-liter of alcohol and recycle from one chamber to another with a single touch.

#### **Quick-connect IPA Draining**

Snap the hose into place, creating a water-tight seal to drain IPA in a way that is clean, efficient, and safe.