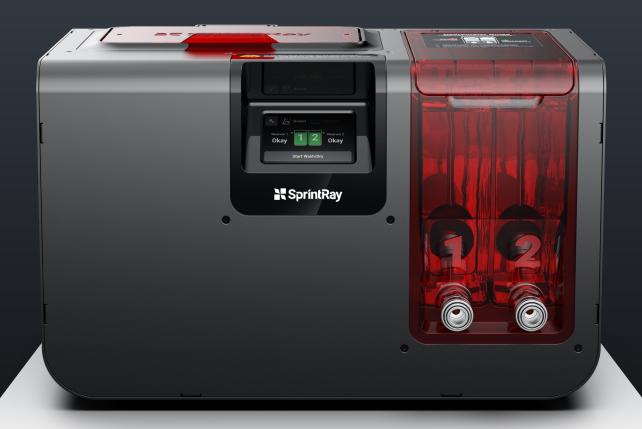

# Pro Wash/Dry

Multistage Automated Washing System
Designed and Engineered for Dental Professionals

### **Easy**

Simple touchscreen controls deliver a superior wash experience.

### Clean

Automatic pumps make sure you never have to touch alcohol.