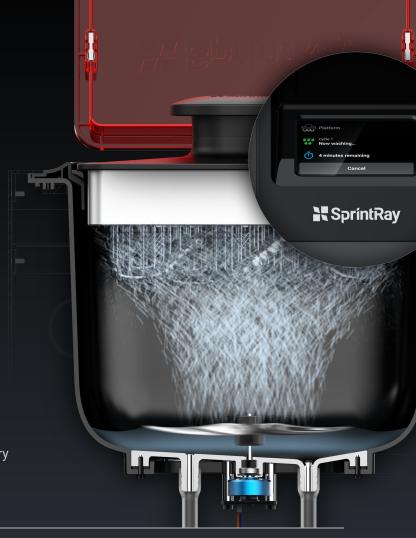

#### Mechanical Jetting PATENTED

Using a high-speed motor that spins at over 10,000 RPM, Mechanical Jetting is a patented system that rapidly delivers agitated alcohol to 3D printed parts with only 500mL of solvent.

#### 10-minute Wash Cycle

Thanks to the efficiencies gained through Mechanical Jetting, SprintRay Pro Wash/Dry can complete a full, two-stage wash cycle in just ten minutes.

#### Set it and Forget it

Place the SprintRay build platform or included wash basket in the wash cradle and press 'Start.' Pro Wash/Dry automatically performs a two-stage wash and dry.