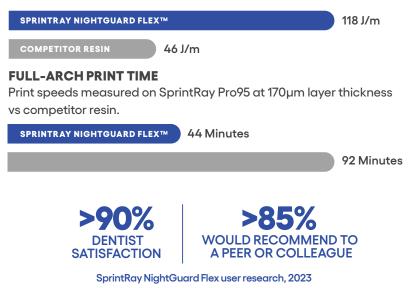

#### **IMPACT STRENGTH**

High impact strength reduces the chance of breakage under load.

#### **KEY BENEFITS**

- Simple chairside experience with heat-set delivery
- More than 2X faster print speeds vs competitive products
- Comfortable, easy to clean, and flavorless
- High impact strength and flexibility
- Designed for patient comfort